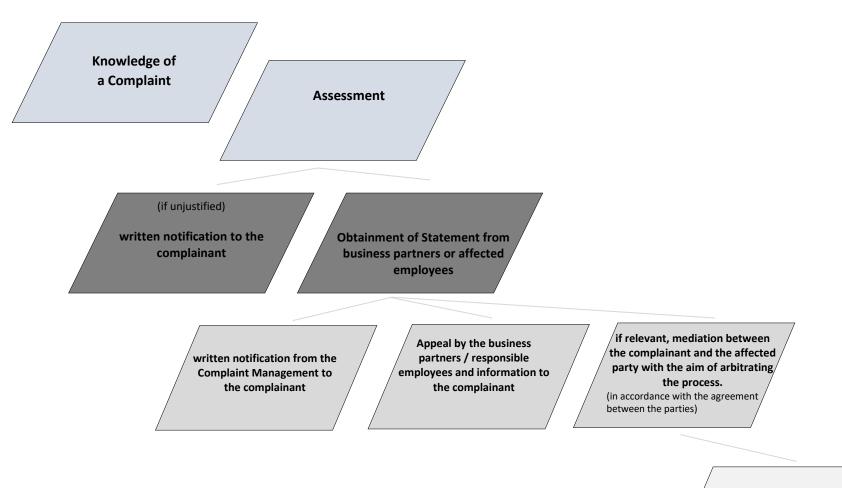

## **DeFa Complaint Management**

DeFa Deutsche Fachkräfteagentur für Gesundheits- und Pflegeberufe

The maximum processing period after the receiving of the complaint is three weeks. Complaints should be addressed to Anja Wiesen, Chief Legal Officer DeFa.

Input: contact form from the company's website (defa-agentur.de) Input language: German, English, Spanish, Portuguese, French, Arabic Accountable:

- for candidates / employees: Ombuds Team will be appointed (Mainly DeFa and /or ODEPC-employees)

- for business partners: Corporate legal counsel (DeFa-employee with legal education background) Those responsible for complaints have direct access to the management without hierarchy. Agreement + measures to be sent to the affected parties (protocol)